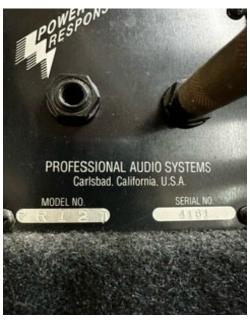

# **Cardio Room:**

Power Response

1 of 2 units

Back Picture

Model No: PR12T

SN: 4162

\$50.00 each

Power Response

Front Picture

Model No: PR12T

Power Response 2 of 2 units Front Picture

Model No: PR12T

SN: 4161

Power Response

Front Picture

Model No: PR12T