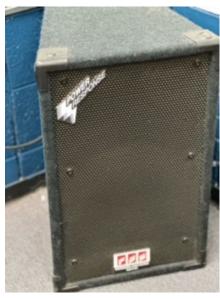

# **Cardio Room:**

Power Response

1 of 2 units

Back Picture

Model No: PR12T

SN: 4162

\$50.00 each

Power Response

Front Picture

Model No: PR12T

Power Response 2 of 2 units Front Picture

Model No: PR12T

SN: 4161

Power Response

Front Picture

Model No: PR12T