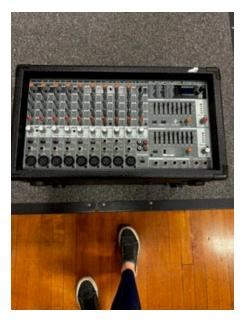

# Small Gym:

EuroPower PMP2000

800 Watt

14 Channell Powered Mixer with Multi-FX Processor

\$150.00

Chapel:

Yamaha R-S202 Receiver

\$85.00