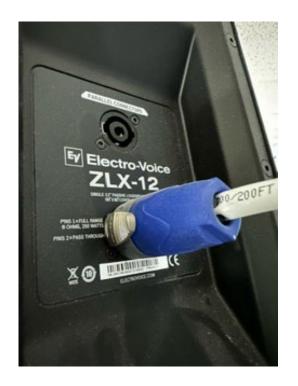

# **Upper Deck:**

EV ZLX-12

1 of 2 units

**Back Picture** 

SN: 095798185672110015

\$275.00 each

\_

EV ZLX-12