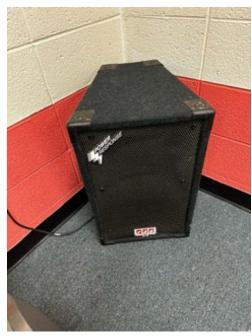

# **Cardio Room:**

Power Response

1 of 2 units

Back Picture

Model No: PR12T

SN: 4162

\$50.00 each

Power Response

Front Picture

Model No: PR12T

Power Response 2 of 2 units Front Picture

Model No: PR12T

SN: 4161

Power Response

Front Picture

Model No: PR12T