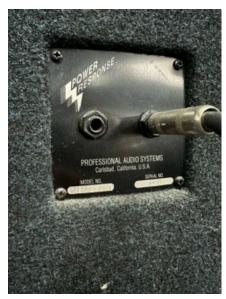

# **Cardio Room:**

Power Response

1 of 2 units

Back Picture

Model No: PR12T

SN: 4162

\$50.00 each

Power Response

Front Picture

Model No: PR12T

Power Response 2 of 2 units Front Picture

Model No: PR12T

SN: 4161

Power Response

Front Picture

Model No: PR12T