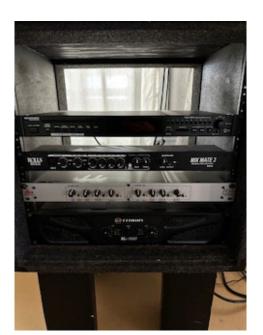

#### First unit of stack:

Marantz PMD-526C Media/Bluetooth Player \$99.00

# Second unit from top:

ROLLS Mix Mate 3 Microphone/Stereo Source Mixer RM69 **\$99.00** 

#### Third unit from top:

Dbx223xs Stereo 2-way/Mono 3-way Crossover (I think something is wrong with it. The subwoofer won't work with it any longer.) **\$99.00** 

## Fourth unit from top:

Crown XLi 1500 \$300.00

Bottom unit of stack

Crown

Part# NXLi1500-2-US