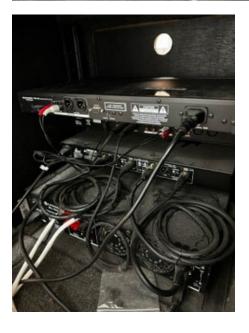

## **Audio Unit for Upper Deck**

Circle in Red may not work. We are not sure what the issue is.

#### First unit of stack:

Marantz PMD-526C Media/Bluetooth Player \$99.00

# Second unit from top:

ROLLS Mix Mate 3 Microphone/Stereo Source Mixer RM69 **\$99.00** 

#### Third unit from top:

Dbx223xs Stereo 2-way/Mono 3-way Crossover (I think something is wrong with it. The subwoofer won't work with it any longer.) **\$99.00** 

## Fourth unit from top:

Crown XLi 1500 \$300.00

Bottom unit of stack

Crown

Part# NXLi1500-2-US