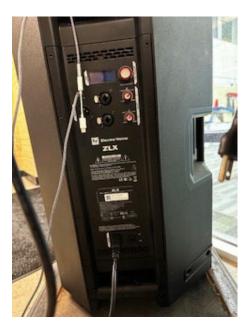

any longer.) **\$99.00** 

## Fourth unit from top:

Crown XLi 1500 \$300.00



Bottom unit of stack

Crown

Part# NXLi1500-2-US



#### First unit of stack:

Marantz PMD-526C Media/Bluetooth Player

### Second unit from top:

ROLLS Mix Mate 3 Microphone/Stereo Source Mixer RM69

### Third unit from top:

Dbx223xs Stereo 2-way/Mono 3-way Crossover (I think something is wrong with it. The subwoofer won't work with it any longer.)

### Fourth unit from top:

Crown XLi 1500

# **Cardio Room:**



Power Response

1 of 2 units

Back Picture

Model No: PR12T

SN: 4162

\$50.00 each



Power Response

Front Picture

Model No: PR12T



Power Response 2 of 2 units Front Picture

Model No: PR12T

SN: 4161



Power Response

Front Picture

Model No: PR12T



Samson Mixer Amplifier \$90.00

# Pool:



Electro-Voice ZLX

SN: 09414217493130015

\$350.00