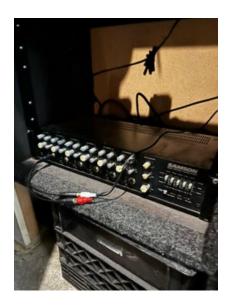

g with it. The subwoofer won't work with it any longer.) **\$99.00** 

## Fourth unit from top:

Crown XLi 1500 \$300.00



Bottom unit of stack

Crown

Part# NXLi1500-2-US



#### First unit of stack:

Marantz PMD-526C Media/Bluetooth Player

### Second unit from top:

ROLLS Mix Mate 3 Microphone/Stereo Source Mixer RM69

### Third unit from top:

Dbx223xs Stereo 2-way/Mono 3-way Crossover (I think something is wrong with it. The subwoofer won't work with it any longer.)

### Fourth unit from top:

Crown XLi 1500

# **Cardio Room:**



Power Response

1 of 2 units

Back Picture

Model No: PR12T

SN: 4162

\$50.00 each



Power Response

Front Picture

Model No: PR12T



Power Response 2 of 2 units Front Picture

Model No: PR12T

SN: 4161



Power Response

Front Picture

Model No: PR12T



Samson Mixer Amplifier \$90.00

# Pool:



Electro-Voice ZLX

SN: 09414217493130015

\$350.00