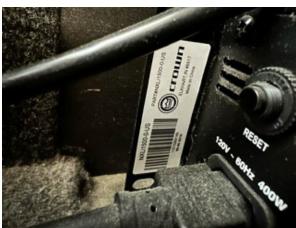

## Fourth unit from top:

Crown XLi 1500 \$300.00

Bottom unit of stack

Crown

Part# NXLi1500-2-US